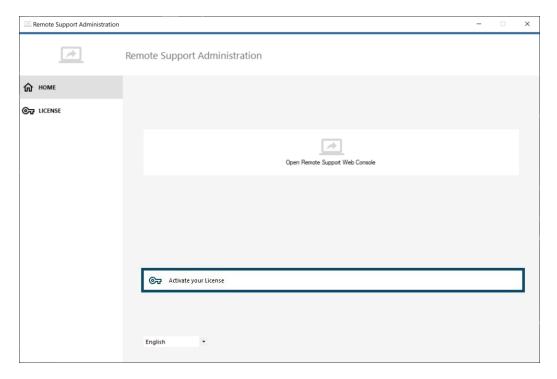

## Activating your license

Open the TSplus Remote Support interface and click on the License tab. Then, click on the "Activate your License" button:

In order to get your Activation Key, connect to our <u>Licensing Portal</u> and enter your Email Address and your Order Number: