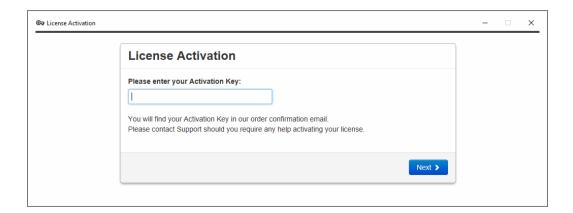

Download the Customer Portal User Guide for more information about how to use it.

Your activation key will be displayed at the top of the dashboard:

You can then enter this activation key and click on "Next".