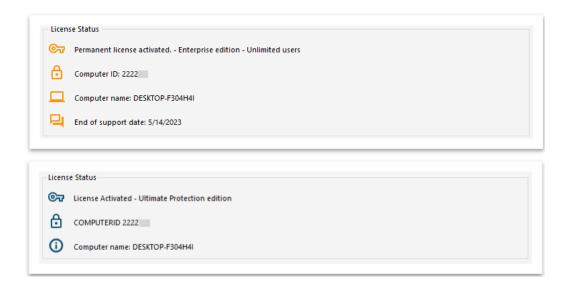

Check one or more items and click on the "Next" button. Please note that you can activate several products at the same time by checking several products/support!

All your products/support are now activated (in this example, both TSplus with support and TSplus Remote Support have been activated at once).