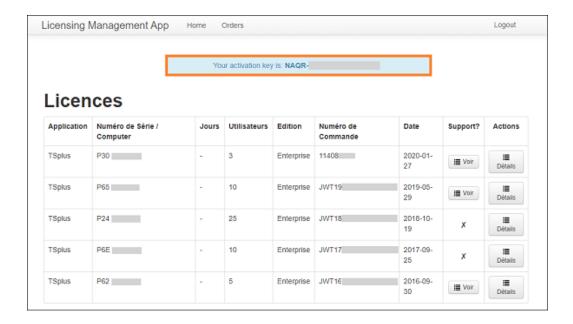

## Activating your license

Open the TSplus Remote Support interface and click on the License tab. Then, click on the "Activate your License" button:

In order to get your Activation Key, connect to our <u>Licensing Portal</u> and enter your Email Address and your Order Number:

Download the Customer Portal User Guide for more information about how to use it.

Your activation key will be displayed at the top of the dashboard:

You can then enter this activation key and click on "Next".