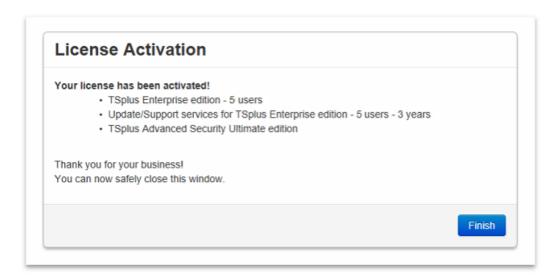

Check one or more items and click on the "Next" button. Please note that you can activate several products at the same time by checking several products/support!

All your products/support are now activated (in this example, both TSplus with support and TSplus Remote Support have been activated at once).