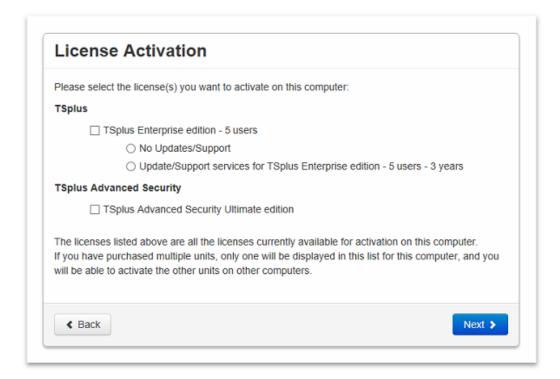

Check one or more items and click on the "Next" button. Please note that you can activate several products at the same time by checking several products/support!

All your products/support are now activated (in this example, both TSplus with support and TSplus Remote Support have been activated at once).