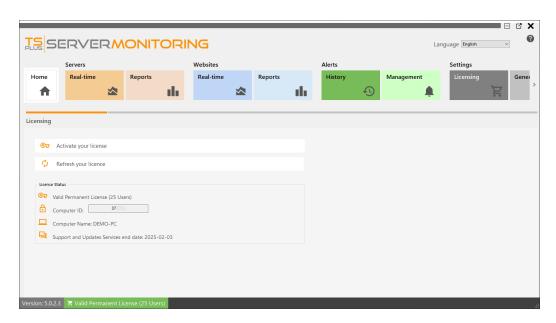

To see your License status and information, with your Computer ID and Computer Name, please click on the License button, or the license status in the status bar :

This screen shows you details about your license and offers you options for activation and updates: