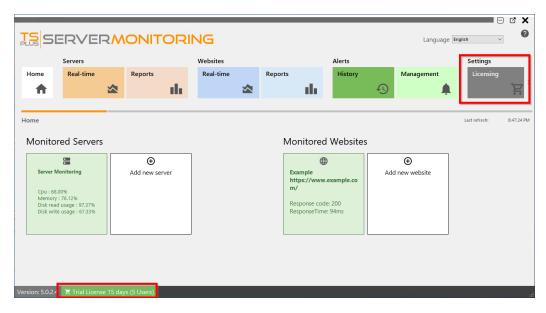

To see your License status and information, with your Computer ID and Computer Name, please click on the License button, or the license status in the status bar :

This screen shows you details about your license and offers you options for activation and updates: