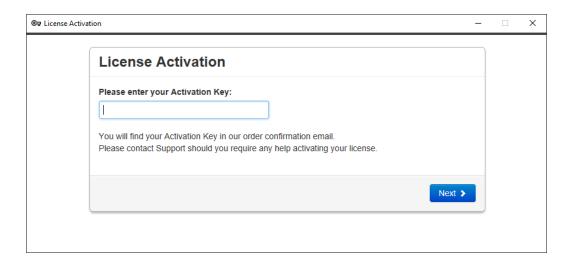

Click on the "Activate License" button then click on the "Administration" > "License" menu.

In order to get your Activation Key, connect to our Licensing Portal, enter your Email Address and your Order Number:

Download the Customer Portal User Guide for more information about how to use it.

You will be able to see and copy your activation key. Click on the "Activate your License" button and enter it:

You can see the new status of your License by going back to your license details: