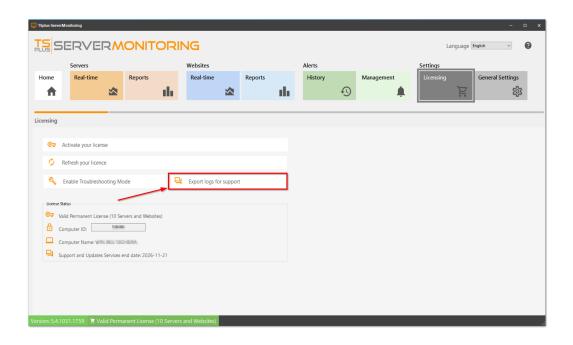

## **Export logs for support:**

Export logs for help from support.

- 1. Enable troubleshooting
- 2. Reproduce the problem
- 3. Export logs for help