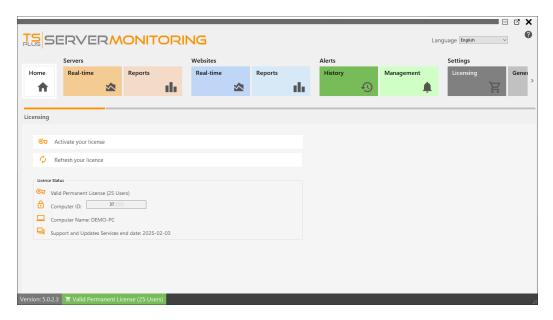

To see your License status and information, with your Computer ID and Computer Name, please click on the License button, or the license status in the status bar :

This screen shows you details about your license and offers you options for activation and updates:

Refresh your License Data by clicking on 'Refresh your license' - this will synchronize information with our Licensing Portal.

Thank you for choosing Server Monitoring!