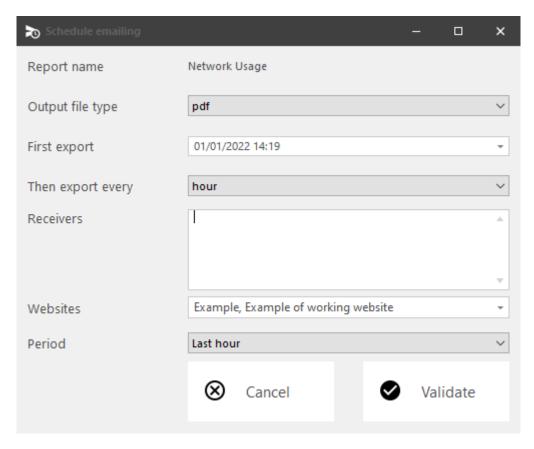

## Just fill in the following fields:

- 1. The output file type (PDF, Excel or HTML).
- 2. The date of the first export.
- 3. The export frequency (every hour / 4 hours / 8 hours / 12 hours / day / week / month).
- 4. The email address(es) to send the report to. Please separate several email addresses with a comma.
- 5. The server(s)/website(s) concerned by the report.
- 6. The period of time for the report (last hour / last 4 hours / last 8 hours / last 12 hours / today / yesterday / last 7 days / last 30 days / last 90 days / last 180 days).

## Click Validate to save the schedule.

To edit the schedule, click again on the Schedule emailing button.