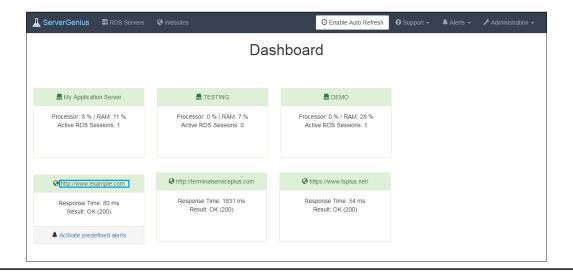

http://www.example.com. Also, please enter two website addresses to monitor if your website is accessible through both "http" and "https".

Your new website should be visible on the Websites Management page and on the Dashboard: