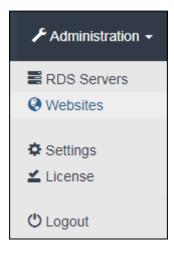

## Websites Management

The **Websites Management** page enables you to display the list of monitored websites, add a new website to monitor and remove a website.

The Websites Management page can be found under the Administration tab > Websites of Server Genius: