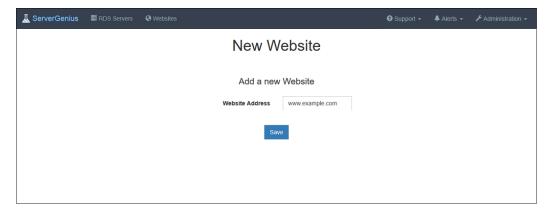

Add a new website by clicking on the **Add a new Website** button. Then, the **New Website** page is displayed and invite you to specify the new website web address:

Please note that in case the protocol is not specified, "http://" will be prepended to the website address provided. For example, if the website address is www.example.com, then the website address monitored by ServerGenius will be

http://www.example.com. Also, please enter two website addresses to monitor if your website is accessible through both "http" and "https".

Your new website should be visible on the Websites Management page and on the Dashboard: