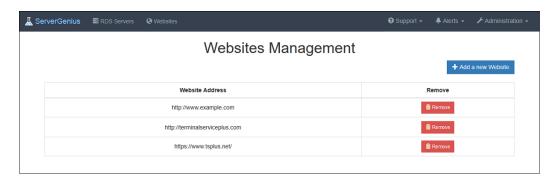

## Websites Management

The **Websites Management** page enables you to display the list of monitored websites, add a new website to monitor and remove a website.

The Websites Management page can be found under the Administration tab > Websites of Server Genius:

Add a new website by clicking on the **Add a new Website** button. Then, the **New Website** page is displayed and invite you to specify the new website web address:

Please note that in case the protocol is not specified, "http://" will be prepended to the website address provided. For example, if the website address is www.example.com, then the website address monitored by ServerGenius will be

http://www.example.com. Also, please enter two website addresses to monitor if your website is accessible through both "http" and "https".

Your new website should be visible on the Websites Management page and on the Dashboard: